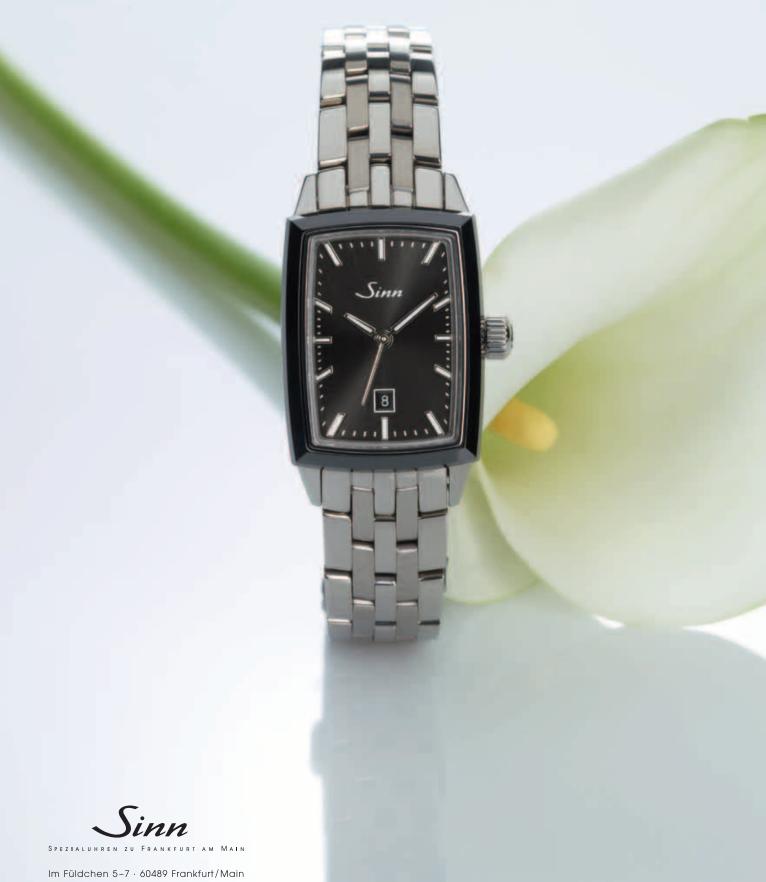

## 243 Ti Z S Elegant ladies' watch with zirconium oxide decorative ring

Zirconium oxide decorative ring

Polished titanium case

Sapphire crystal glass

Hand-set appliqués

Elegant ladies' watch with maximum wearing comfort

Pressure-resistant to 10 bar (= 100 m water depth)

Low-pressure resistant

243 Ti Z S - Luminous. (figures: 1:1)

It is the details which make the 243 Ti Z S an elegant ladies' watch with its very own classic charm. The case is polished titanium which ensures that the watch is gentle to the skin and pleasant to wear. The electroplated black dial features a sunburst effect. The rhodiumplated appliqués have been set by hand and the high-grade sapphire crystal glass has an anti-reflective coating on both sides.

An exclusive feature of the 243 Ti Z S is the polished decorative ring which we make from zirconium oxide, a special high-performance ceramic. The material is non-metallic and inorganic. The manufacturing process - in which a fine powder is turned into the finished ceramic - is highly complex. In the initial sintering process the powder particles are bonded together by high temperature. This process is supplemented by "hot isostatic compression" in which maximum structural density is achieved under high pressure. The results are impressive. The decorative ring radiates a deep, warm and rich lustre. And it is very hard-wearing: it is fracture-proof and is highly scratch-resistant. The 243 Ti Z S successfully blends the very latest material processing technology with traditional watchmaking craftsmanship.