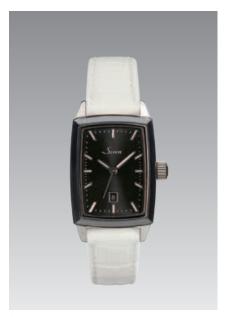

## MODEL 243 TIZS

Im Füldchen 5–7 · 60489 Frankfurt/Main Telefon +49 (0) 69 . 97 84 14 -200 · Fax -201 http://www.sinn.de · vertrieb@sinn.de Ladies' Watch Series 243

243 Ti Z S: Zirconium oxide decorative ring, polished titanium case with white leather strap and alligator embossing. 22.5 x 29.5 mm (fig.: 1:1)