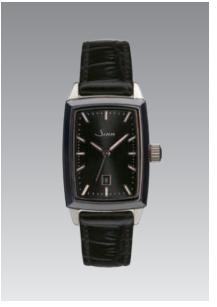

243 Ti Z S: With black leather strap and alligator embossing. 22.5 x 29.5 mm (fig.: 1:1)

243 Ti Z S: Solid titanium bracelet, electroplated black dial with sunburst effect. 22.5 x 29.5 mm (fig.: 1:1)