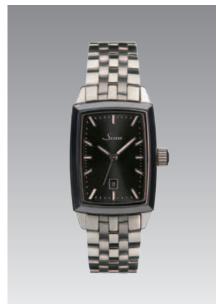

243 Ti Z S: With black leather strap and alligator embossing. 22.5 x 29.5 mm (fig.: 1:1)

243 Ti Z S: Solid titanium bracelet, electroplated black dial with sunburst effect. 22.5 x 29.5 mm (fig.: 1:1)