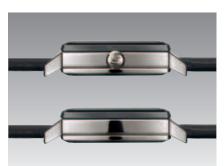

243 Ti Z S: With black leather strap and alligator embossing. 22.5 x 29.5 mm (fig.: 1:1)

243 Ti Z S: Solid titanium bracelet, electroplated black dial with sunburst effect. 22.5 x 29.5 mm (fig.: 1:1)

## 243 Ti Z S Elegant ladies' watch with zirconium oxide decorative ring

Zirconium oxide decorative ring

Polished titanium case

Sapphire crystal glass

Hand-set appliqués

Elegant ladies' watch with maximum wearing comfort

Pressure-resistant to 10 bar (= 100 m water depth)

Low-pressure resistant

243 Ti Z S - Luminous. (figures: 1:1)

It is the details which make the 243 Ti Z S an elegant ladies' watch with its very own classic charm. The case is polished titanium which ensures that the watch is gentle to the skin and pleasant to wear. The electroplated black dial features a sunburst effect. The rhodiumplated appliqués have been set by hand and the high-grade sapphire crystal glass has an anti-reflective coating on both sides.