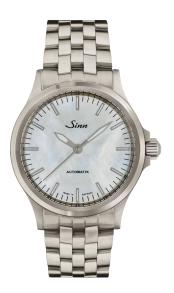

## 556 I Mother-of-pearl W

# A sporty, elegant watch with a sapphire crystal glass.

- · Case made of stainless steel, satinized
- Shimmering white mother-of-pearl dial
- · Sapphire crystal glass
- Transparent case back made of sapphire crystal glass
- · Waterproof and pressure-resistant to 20 bar
- · Low pressure resistant

•

Striking form, sparse dial design, superior readability – characteristic SINN features which highlight the similarities between the 556 series and our pilot and navigation cockpit clocks. The accentuation of the hours, minutes and seconds plus the satinized stainless steel case are what give the watches their sporty yet elegant appearance. The crystal of the 556 watches is made from sapphire crystal, as is the transparent back which provides an intriguing insight into the filigree mechanical movement inside.

#### **Dial and Hands**

- Shimmering white mother-of-pearl dial
- Indices coated with luminescent colour
- Hour and minute hand coated with luminescent colour